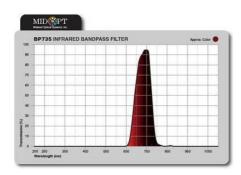

## MIDWEST OPTICAL - BANDPASSFILTER BP735

MIDEPT

F/BP735-C Bandpassfilter - standard, 735nm, for C-Mount

- IR bandpass
- Work area 695-785 nm
- For IR LED